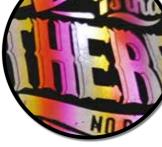

### **SUBLI FINISHING FOIL**

Finishing with Hot Stamping Foils

#### FOR **DARK & LIGHT** COLORED COTTON

Metallize your design and get a truly unique look! Finest details without cutting and weeding. All you need for the Application is our Subli-Light (No-Cut), Subli Finishing Foil and one of the 51 different Hot Stamping Foils.