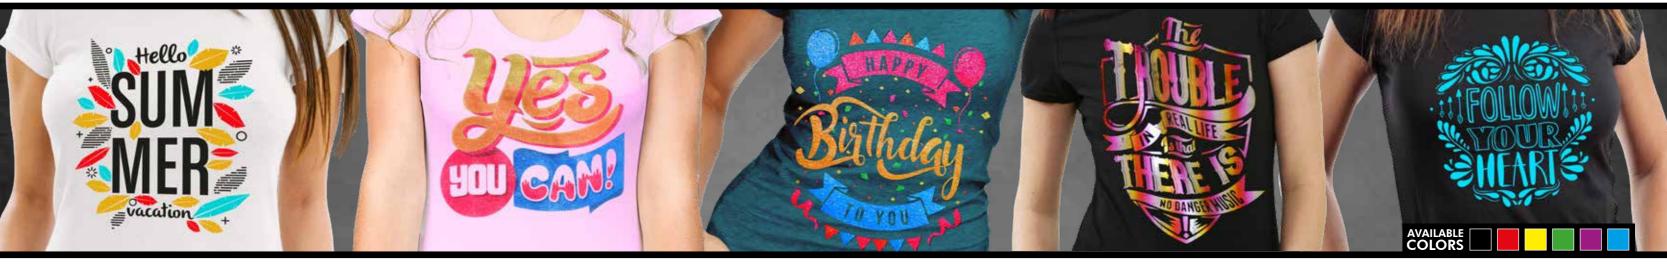

# and weeding of regular Flex/Vinyl belongs to the past.

**SUBLI-FLEX (NO-CUT)** 

FOR **DARK & LIGHT** COLORED COTTON

The 1-Paper solution for printing onto light and dark colored

textiles without a background. By printing single color designs, hundreds of different color options can be achieved from a

The storage of several colors, as well as the annoying cutting

Printable Materials: Dark or Light Cotton, Wood & More

basic tone (e.g. Yellow).

A3, A4, Letter, Tabloid & Rolls: 43 cm x 25 m