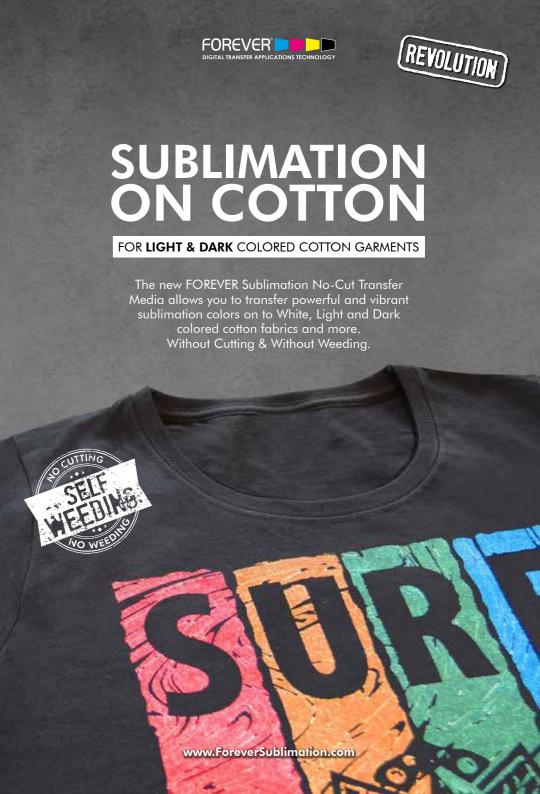

#### THE GAME CHANGER SUBLIMATION (NO-CUT) MEDIA

Until now, sublimation has been limited to 100% Polyester.

The revolutionary FOREVER sublimation transfer media removes the sublimation limitations - Printing sublimation inks onto cotton is now possible.

Each of our sublimation transfer papers have been developed to serve a different purpose - for white, light or dark colored cotton, with and without the glitter option.