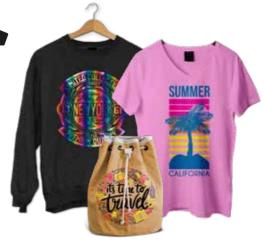

# and weeding of regular Flex/Vinyl belongs to the past.

**SUBLI-FLEX (NO-CUT)** 

FOR **DARK & LIGHT** COLORED COTTON

The 1-Paper solution for printing onto light and dark colored

textiles without a background. By printing single color designs, hundreds of different color options can be achieved from a

The storage of several colors, as well as the annoying cutting

Printable Materials: Dark or Light Cotton, Wood & More

basic tone (e.g. Yellow).

A3, A4, Letter, Tabloid & Rolls: 43 cm x 25 m

#### FOR WHITE & LIGHT COLORED COTTON

Transfer paper for printing onto white and light colored textiles without a background. This 1-paper solution is very soft and extremely elastic. Suitable for fine and coarse-meshed textiles.

Printable Materials: White or Light Cotton, Wood & More A3, A4, Letter, Tabloid &

Rolls: 43 cm x 25 m