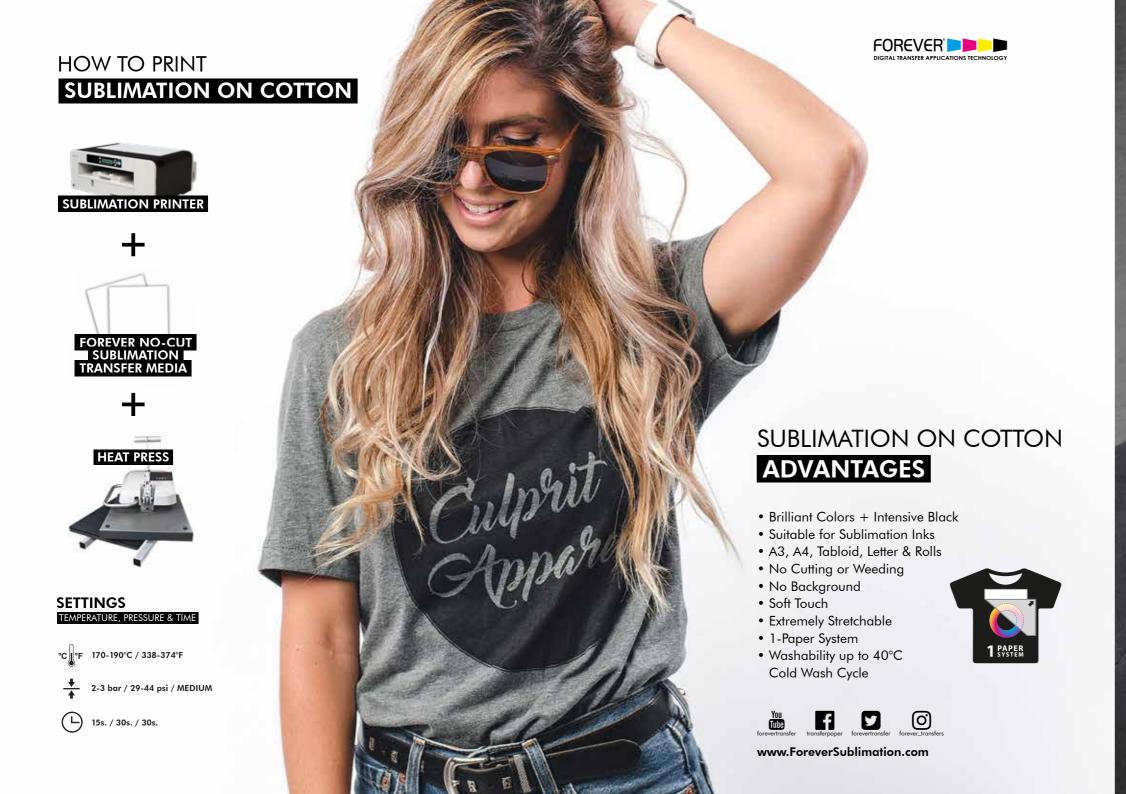

#### THE GAME CHANGER SUBLIMATION (NO-CUT) MEDIA

Until now, sublimation has been limited to 100% Polyester.

The revolutionary FOREVER sublimation transfer media removes the sublimation limitations - Printing sublimation inks onto cotton is now possible.

Each of our sublimation transfer papers have been developed to serve a different purpose - for white, light or dark colored cotton, with and without the glitter option.